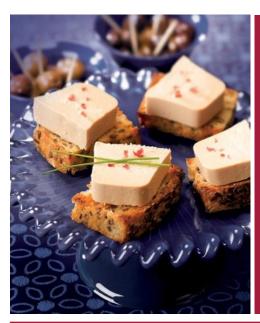

## MOUSSE ROYALE OF DUCK FOIE GRAS 4.9 OZ

Handmade and cooked by us, this recipe offers a perfect balance of taste and texture. This fine emulsion of Foie Gras (70%) has been blended with some cream and eggs to give it an unrivalled smoothness, before being enhanced by a touch of salt, pepper and the sweet perfume of Armagnac. This unique Rougié recipe is presented in a generous and convenient 4.9 oz format.

Its charm also lies in its versatility: it can take its place as the centerpiece of a plate or be used as an ingredient to enhance a stuffing or give rise to a most exquisite espuma. An invitation to the art of gastronomy in all its splendor.