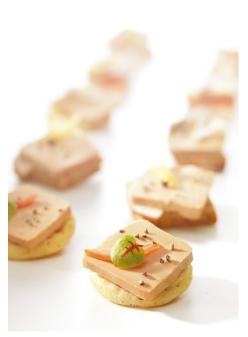

## MOUSSE ROYALE OF DUCK FOIE GRAS 4.9 OZ

Handmade and cooked by us, this recipe offers a perfect balance of taste and texture. This fine emulsion of Foie Gras (70%) has been blended with some cream and eggs to give it an unrivalled smoothness, before being enhanced by a touch of salt, pepper and the sweet perfume of Armagnac. This unique Rougié recipe is presented in a generous and convenient 4.9 oz format.

Its charm also lies in its versatility: it can take its place as the centerpiece of a plate or be used as an ingredient to enhance a stuffing or give rise to a most exquisite espuma. An invitation to the art of gastronomy in all its splendor.